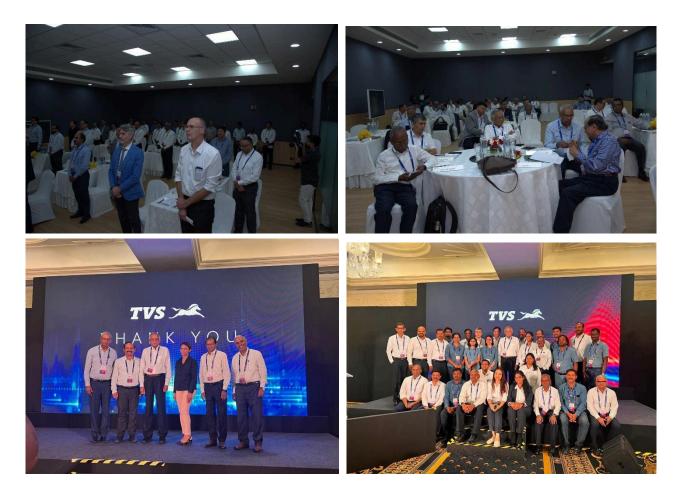

IFQM presented its second 'CEO/CXO Learning Mission' to TVS Motor, Hosur. The Delegation consisted of over 40 participants from Biocon, Sun Pharma, Lupin, ITC, Bosch, ELGi, Motherson, Boeing, Tata Steel, Tata Electronics, Tata AutoComp, and Tata Ficosa. on 17th and 18th Apr 2024.

The key agenda was to learn from the institutionalized efforts taken by TVSM to inculcate Quality and Innovation in their enterprise business practices. It was a first-hand experience to understand how a large company can successfully conquer its toughest business challenges, by continually transforming the culture and mindsets of its people.