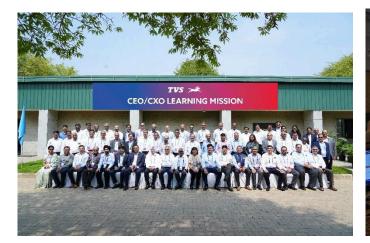

IFQM presented its second 'CEO/CXO Learning Mission' to TVS Motor, Hosur. The Delegation consisted of over 40 participants from Biocon, Sun Pharma, Lupin, ITC, Bosch, ELGi, Motherson, Boeing, Tata Steel, Tata Electronics, Tata AutoComp, and Tata Ficosa. on 17th and 18th Apr 2024.

The key agenda was to learn from the institutionalized efforts taken by TVSM to inculcate Quality and Innovation in their enterprise business practices. It was a first-hand experience to understand how a large company can successfully conquer its toughest business challenges, by continually transforming the culture and mindsets of its people.